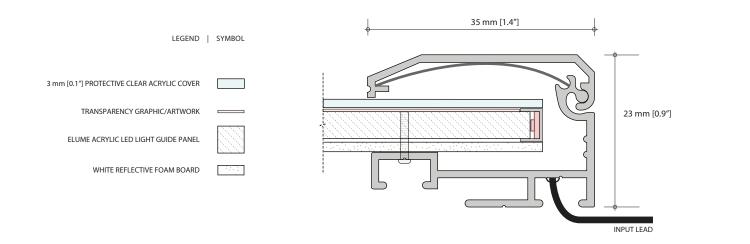

## SPECIFICATIONS.

| MODEL NUMBER :                      | ELSB-2e/ "MH" or "E" (Output Level)   |
|-------------------------------------|---------------------------------------|
| FRAME TYPE :                        | SINGLE SIDED SNAP FRAME               |
| MODEL THICKNESS :                   | 23 mm [0.9″]                          |
| MAXIMUM SIZE (OUTSIDE DIMENSIONS) : | 1270mm [50"] x 2540 mm [100"]         |
| OUTSIDE FRAME TO VIEWING AREA :     | 35 mm [1.4"]                          |
| OUTPUT LEVEL OPTIONS :              | LED POWER CONSUMPTION :               |
| MAX-HIGH OUTPUT:                    | 17 W/M [5.18 W/ Ft]                   |
| EXTREME OUTPUT :                    | 25 W/M [7.62 W/ Ft]                   |
| LIGHT OUTPUT COLOUR :               | CCT (K) - DAYLIGHT WHITE (DW) - 5800K |
| OPERATING VOLTAGE :                 | 24Vdc                                 |
| L70 RATED LIFESPAN :                | >50,000 HOURS                         |
| WARRANTY:                           | 3 YEARS                               |
| DIMMABILITY :                       | ADDITIONAL DIMMING MODULE REQUIRED    |
| OPERATING ENVIRONMENT :             | INDOOR (EXTERIOR MODELS AVAILABLE)    |
| POWER SUPPLY :                      | UL CERTIFIED 24Vdc CLASS 2            |
| (MORE INFO AVAILABLE UPON REQUEST)  | (PLUG N PLAY or HARDWIRED MODELS)     |

## FRAME PROFILE :

1621-38 McEwen Drive, Lakeview Industrial Park Whitby, ON. Canada L1N 9A5

www.elumanation.com 416.225.6400